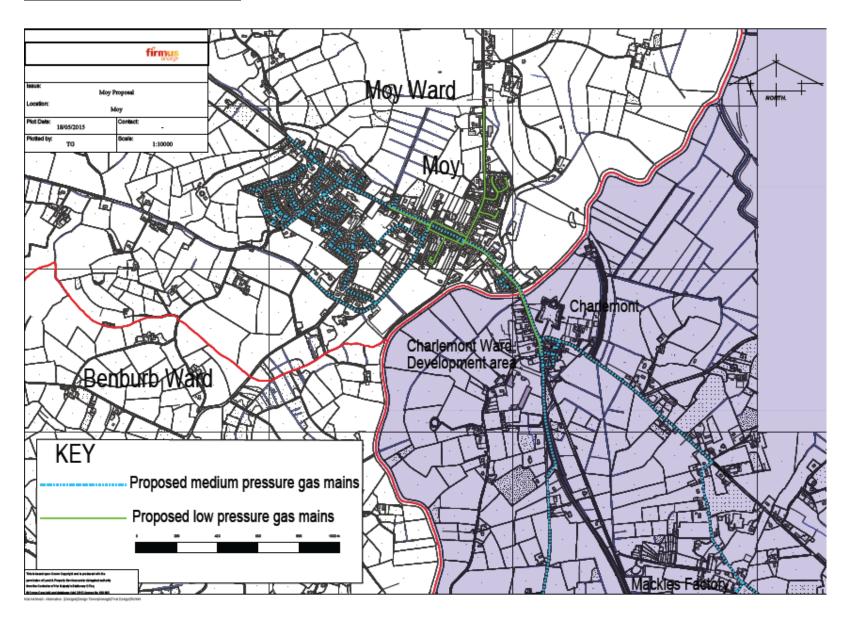

## **Appendix 4: Ward of Moy Map**

#### Reason

The proposed extension forms part of the overall Mackles Petfood factory and surrounding areas extension. Approval of this extension will allow for the construction of the pipeline infrastructure necessary to facilitate the conveyance of gas to domestic and commercial properties in the vicinity of the aforementioned wards.