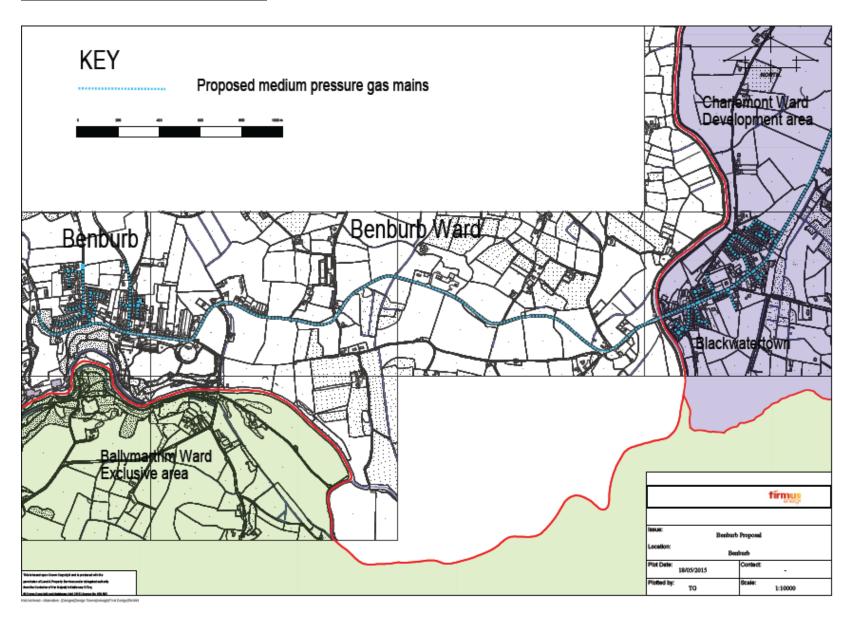

**Appendix 3: Ward of Benburb Map** 

#### Reason

The proposed extension forms part of the overall Mackles Petfood factory and surrounding areas extension. Approval of this extension will allow for the construction of the pipeline infrastructure necessary to facilitate the conveyance of gas to domestic and commercial properties in the vicinity of the aforementioned wards.