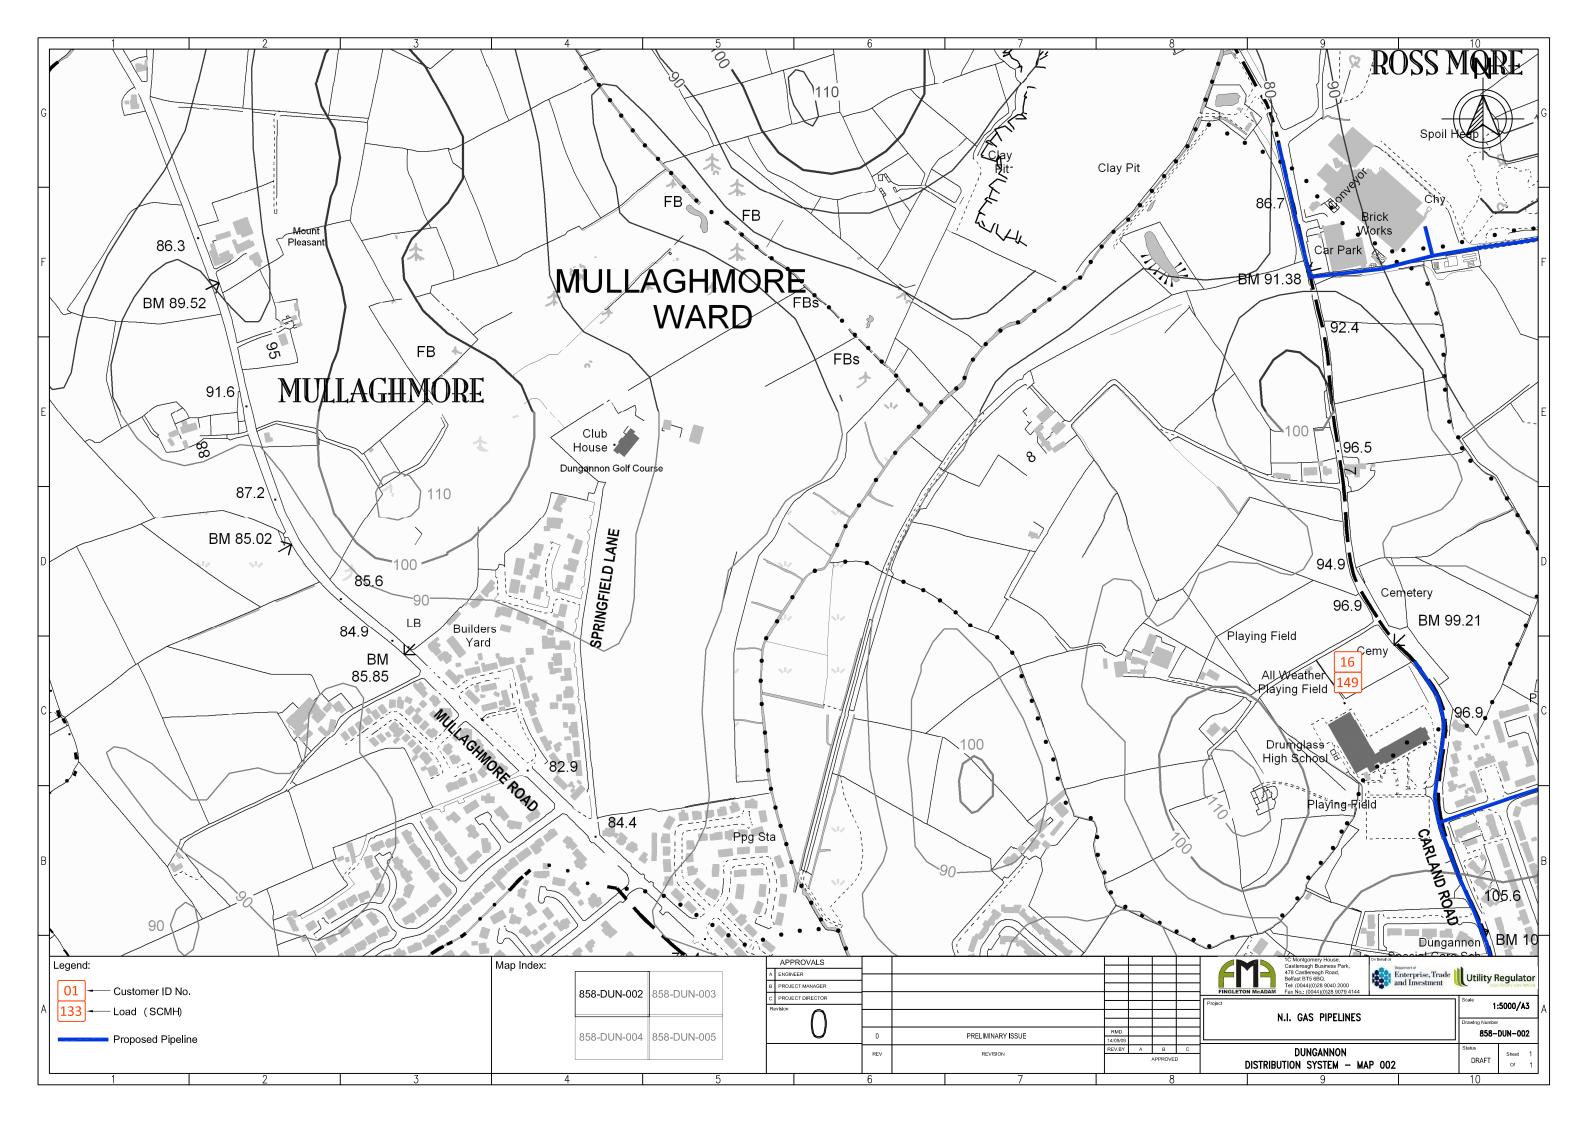

## DUNGANNON Distribution System Maps SCALE – 1:5000

**DRAWING NO's: 858-DUN-001 to 858-DUN-010** 

1C Montgomery House, Castlereagh Business Park, 478 Castlereagh Road, Belfast, BT5 6BQ.

Tel: (0044)(0)28 9040 2000 Fax: (0044)(0)28 9079 4144