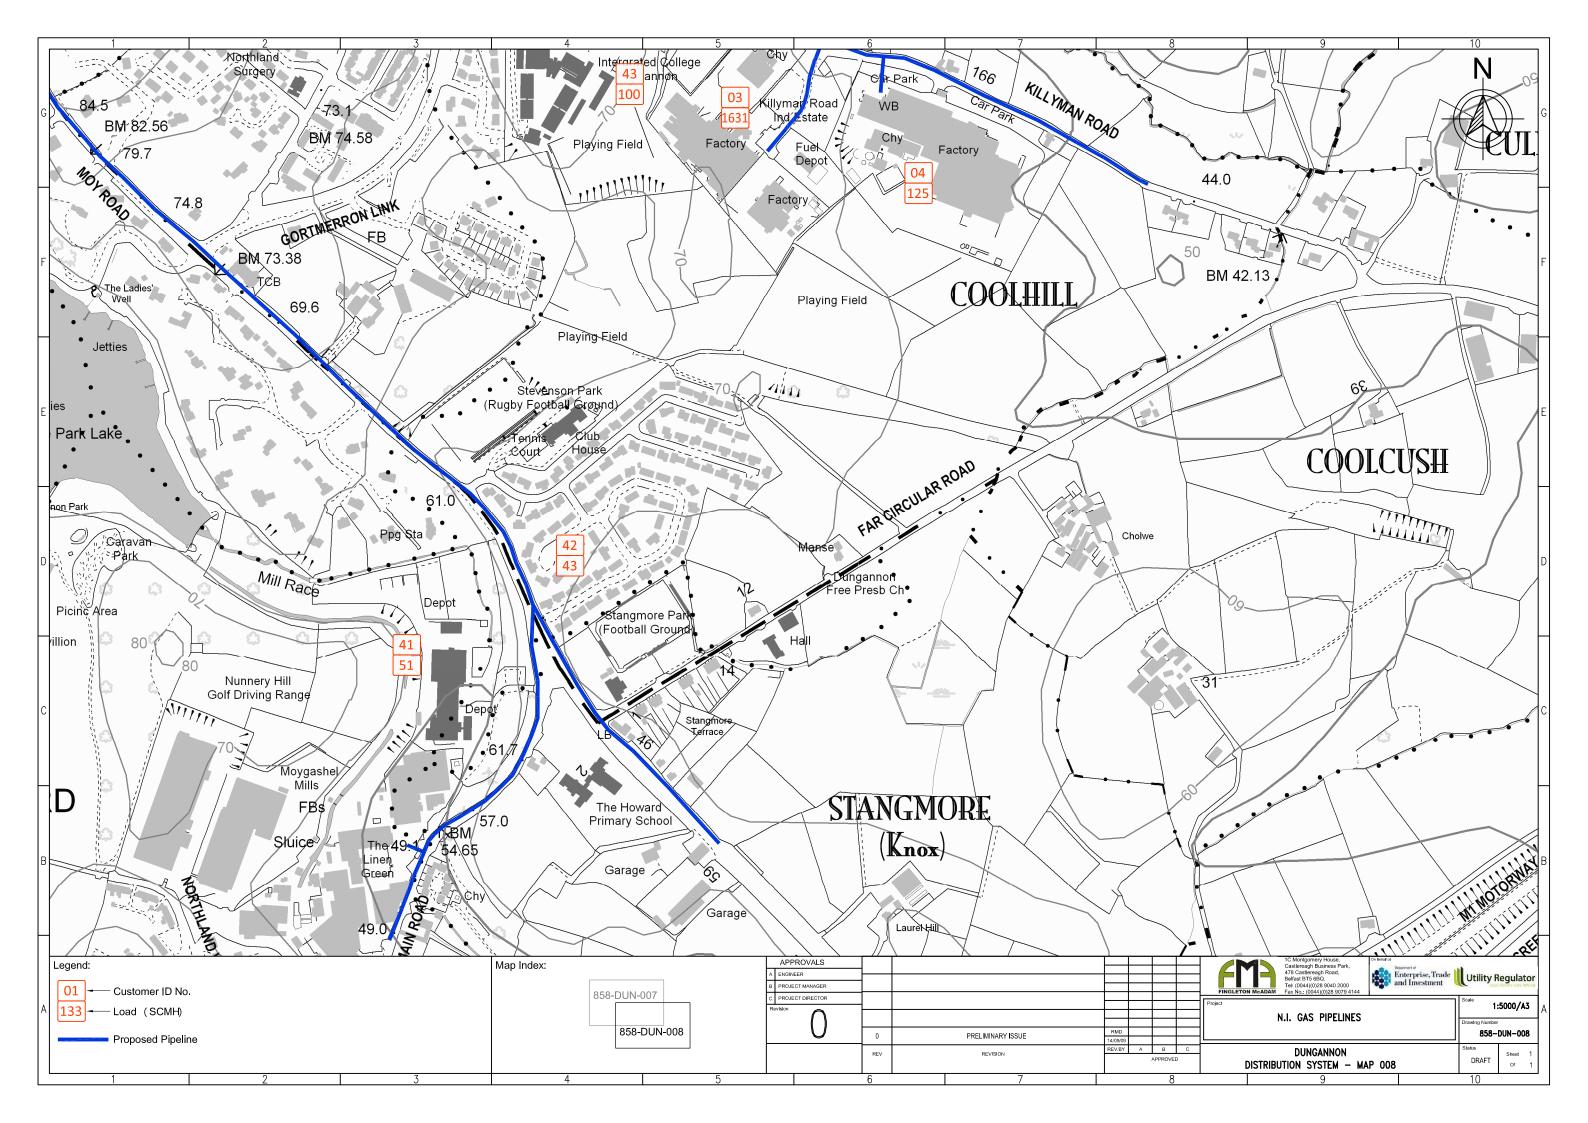

## DUNGANNON Distribution System Maps SCALE – 1:5000

**DRAWING NO's: 858-DUN-001 to 858-DUN-010** 

1C Montgomery House, Castlereagh Business Park, 478 Castlereagh Road, Belfast, BT5 6BQ.

Tel: (0044)(0)28 9040 2000 Fax: (0044)(0)28 9079 4144