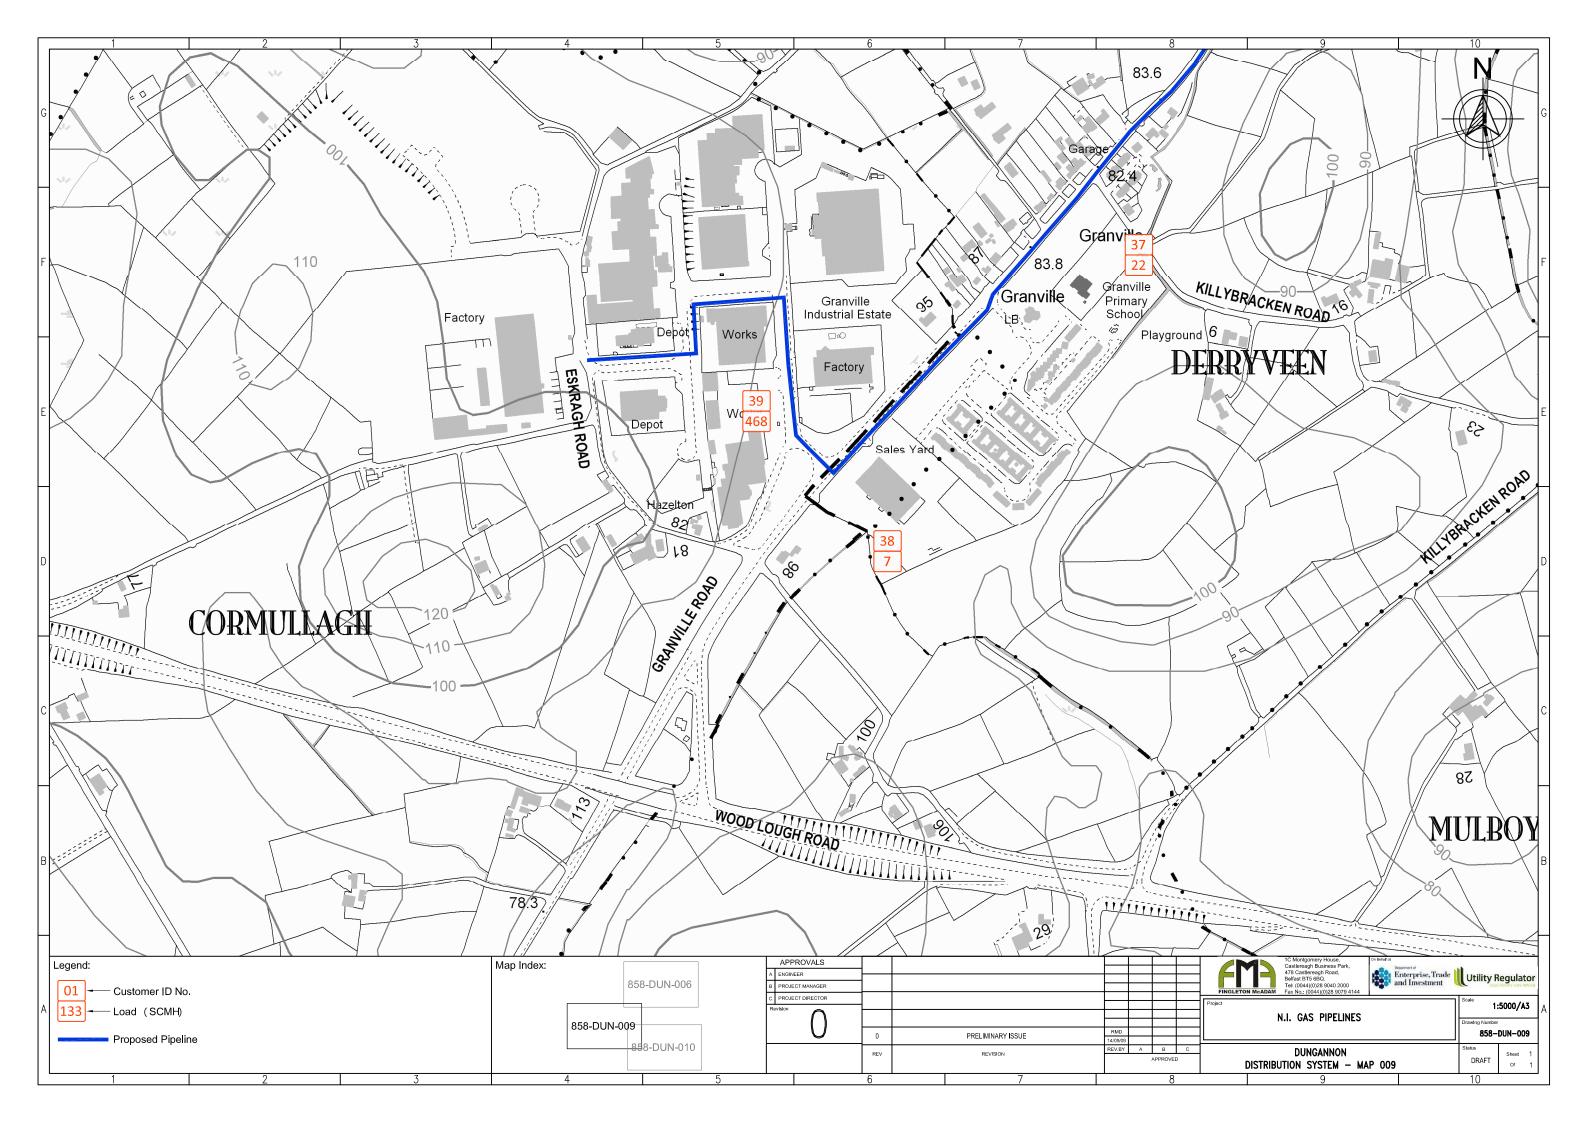

## DUNGANNON Distribution System Maps SCALE – 1:5000

**DRAWING NO's: 858-DUN-001 to 858-DUN-010** 

1C Montgomery House, Castlereagh Business Park, 478 Castlereagh Road, Belfast, BT5 6BQ.

Tel: (0044)(0)28 9040 2000 Fax: (0044)(0)28 9079 4144