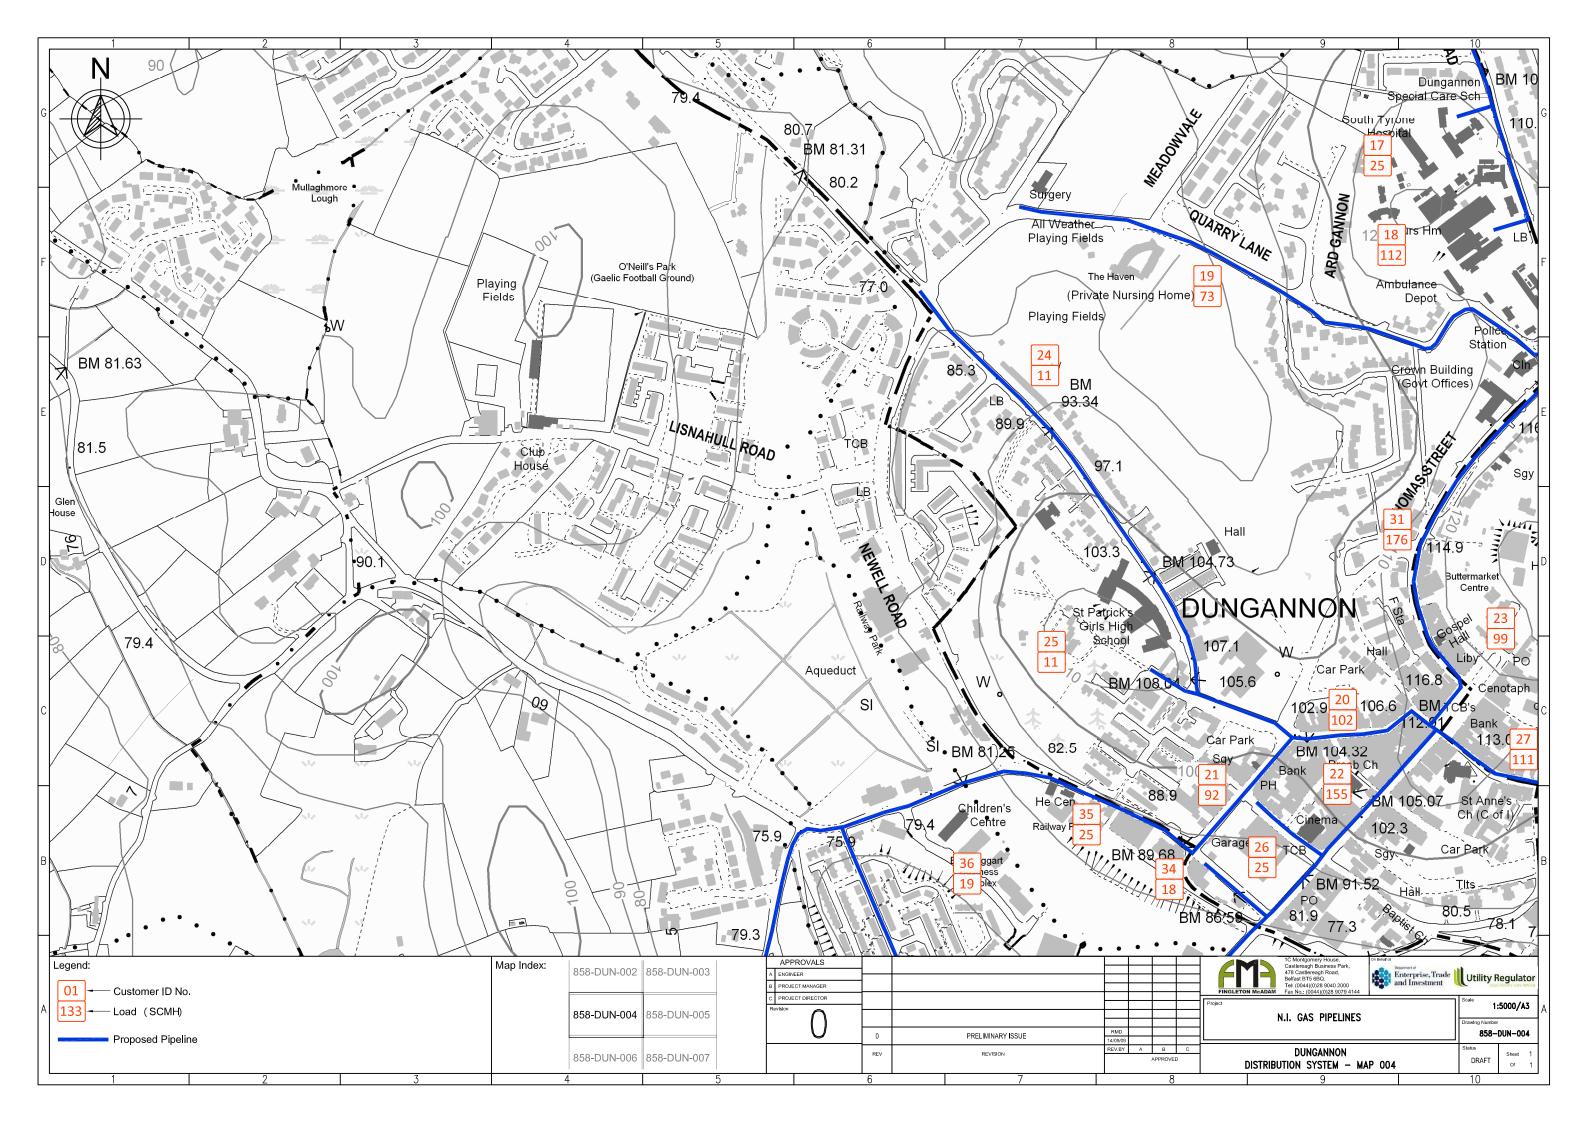

## DUNGANNON Distribution System Maps SCALE – 1:5000

**DRAWING NO's: 858-DUN-001 to 858-DUN-010** 

1C Montgomery House, Castlereagh Business Park, 478 Castlereagh Road, Belfast, BT5 6BQ.

Tel: (0044)(0)28 9040 2000 Fax: (0044)(0)28 9079 4144