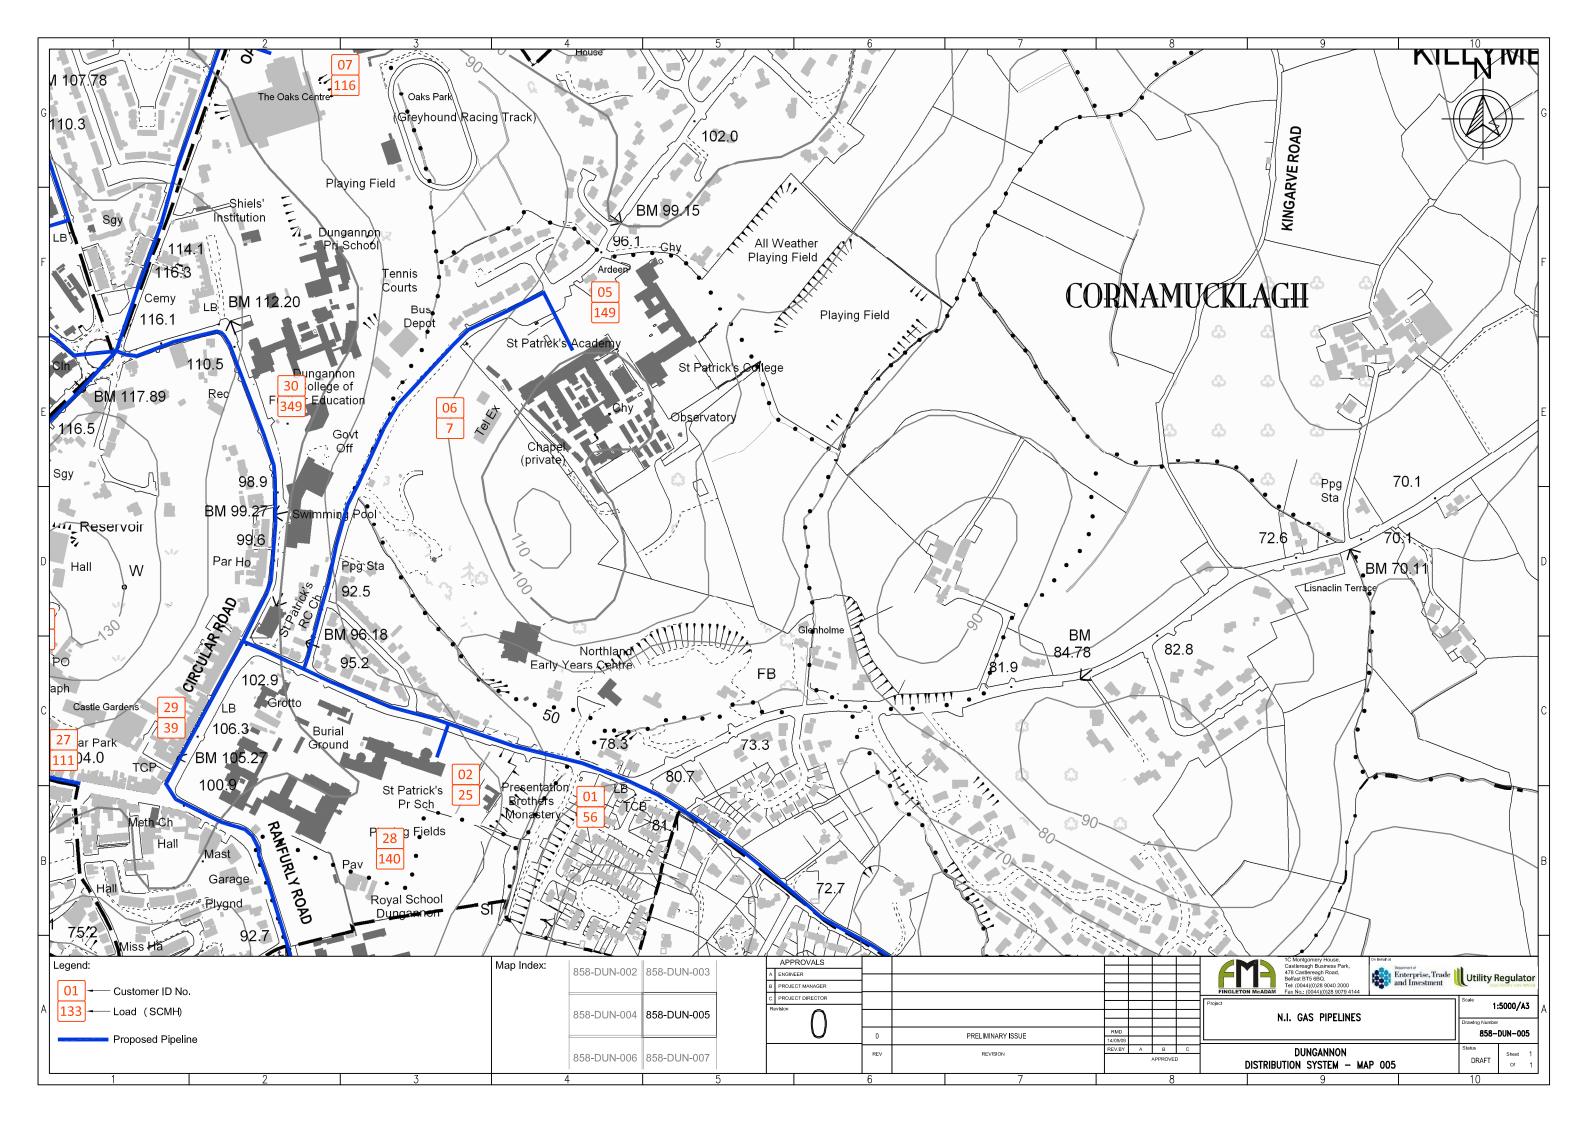

## DUNGANNON Distribution System Maps SCALE – 1:5000

**DRAWING NO's: 858-DUN-001 to 858-DUN-010** 

1C Montgomery House, Castlereagh Business Park, 478 Castlereagh Road, Belfast, BT5 6BQ.

Tel: (0044)(0)28 9040 2000 Fax: (0044)(0)28 9079 4144