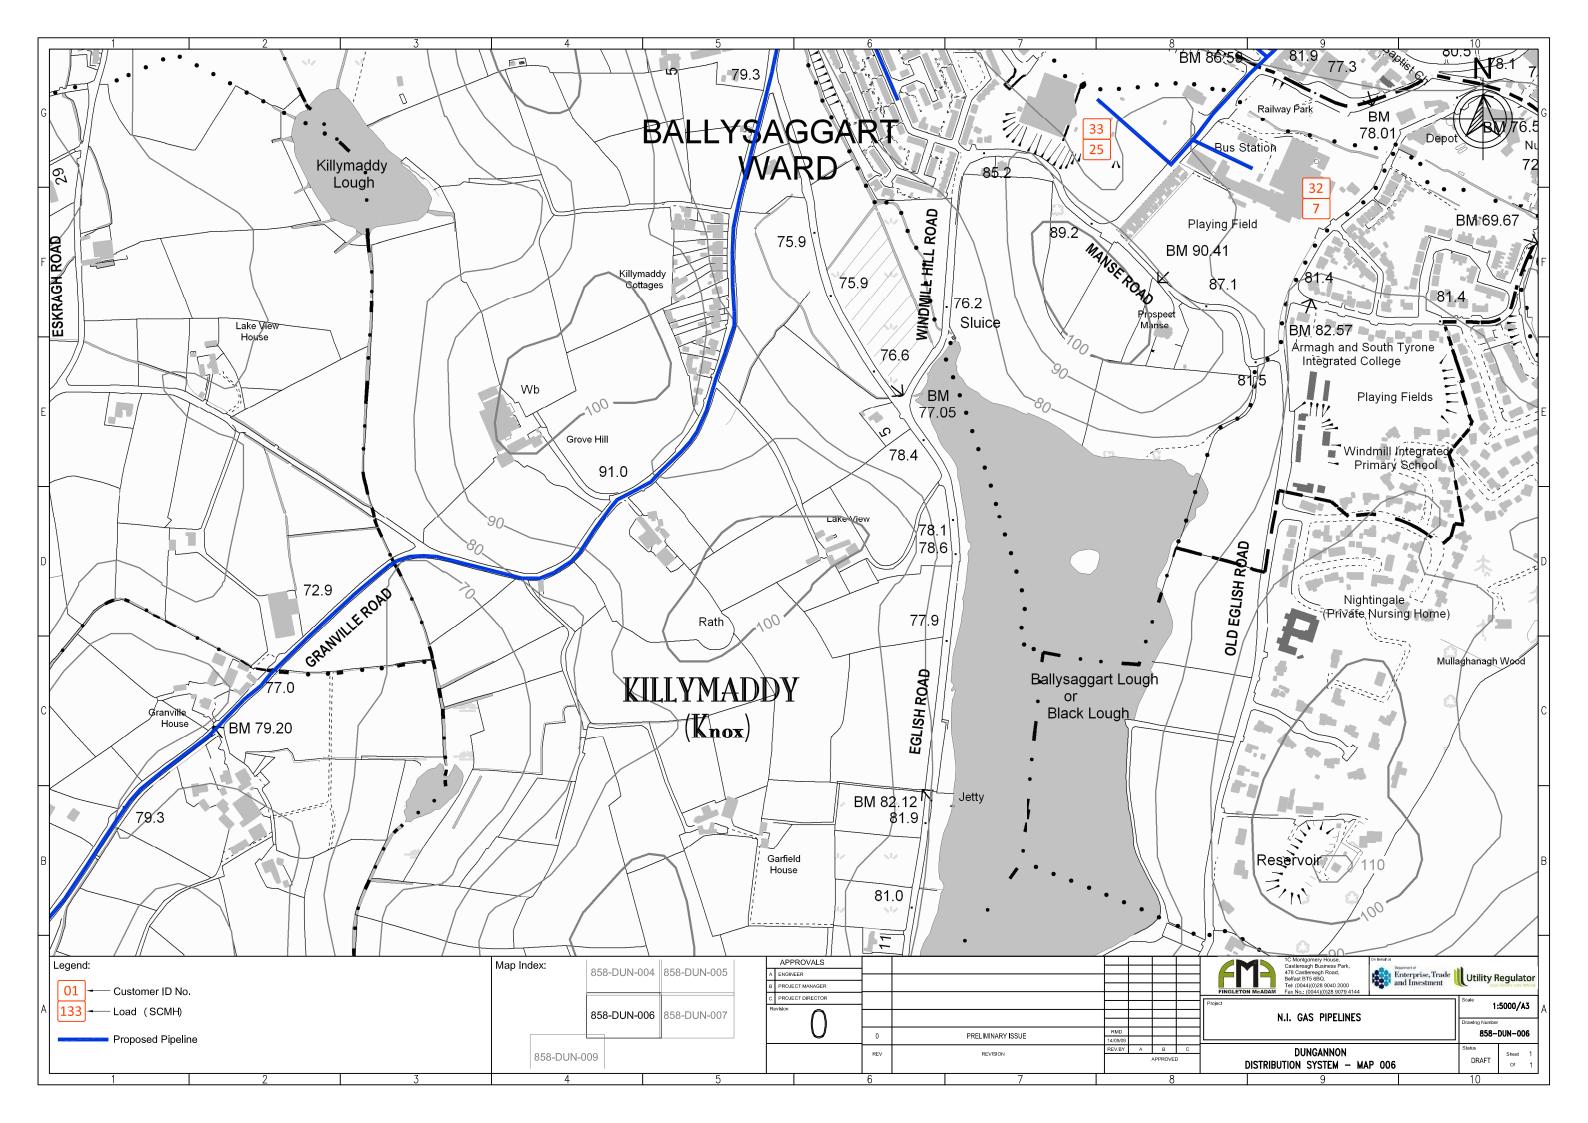

## DUNGANNON Distribution System Maps SCALE – 1:5000

**DRAWING NO's: 858-DUN-001 to 858-DUN-010** 

1C Montgomery House, Castlereagh Business Park, 478 Castlereagh Road, Belfast, BT5 6BQ.

Tel: (0044)(0)28 9040 2000 Fax: (0044)(0)28 9079 4144