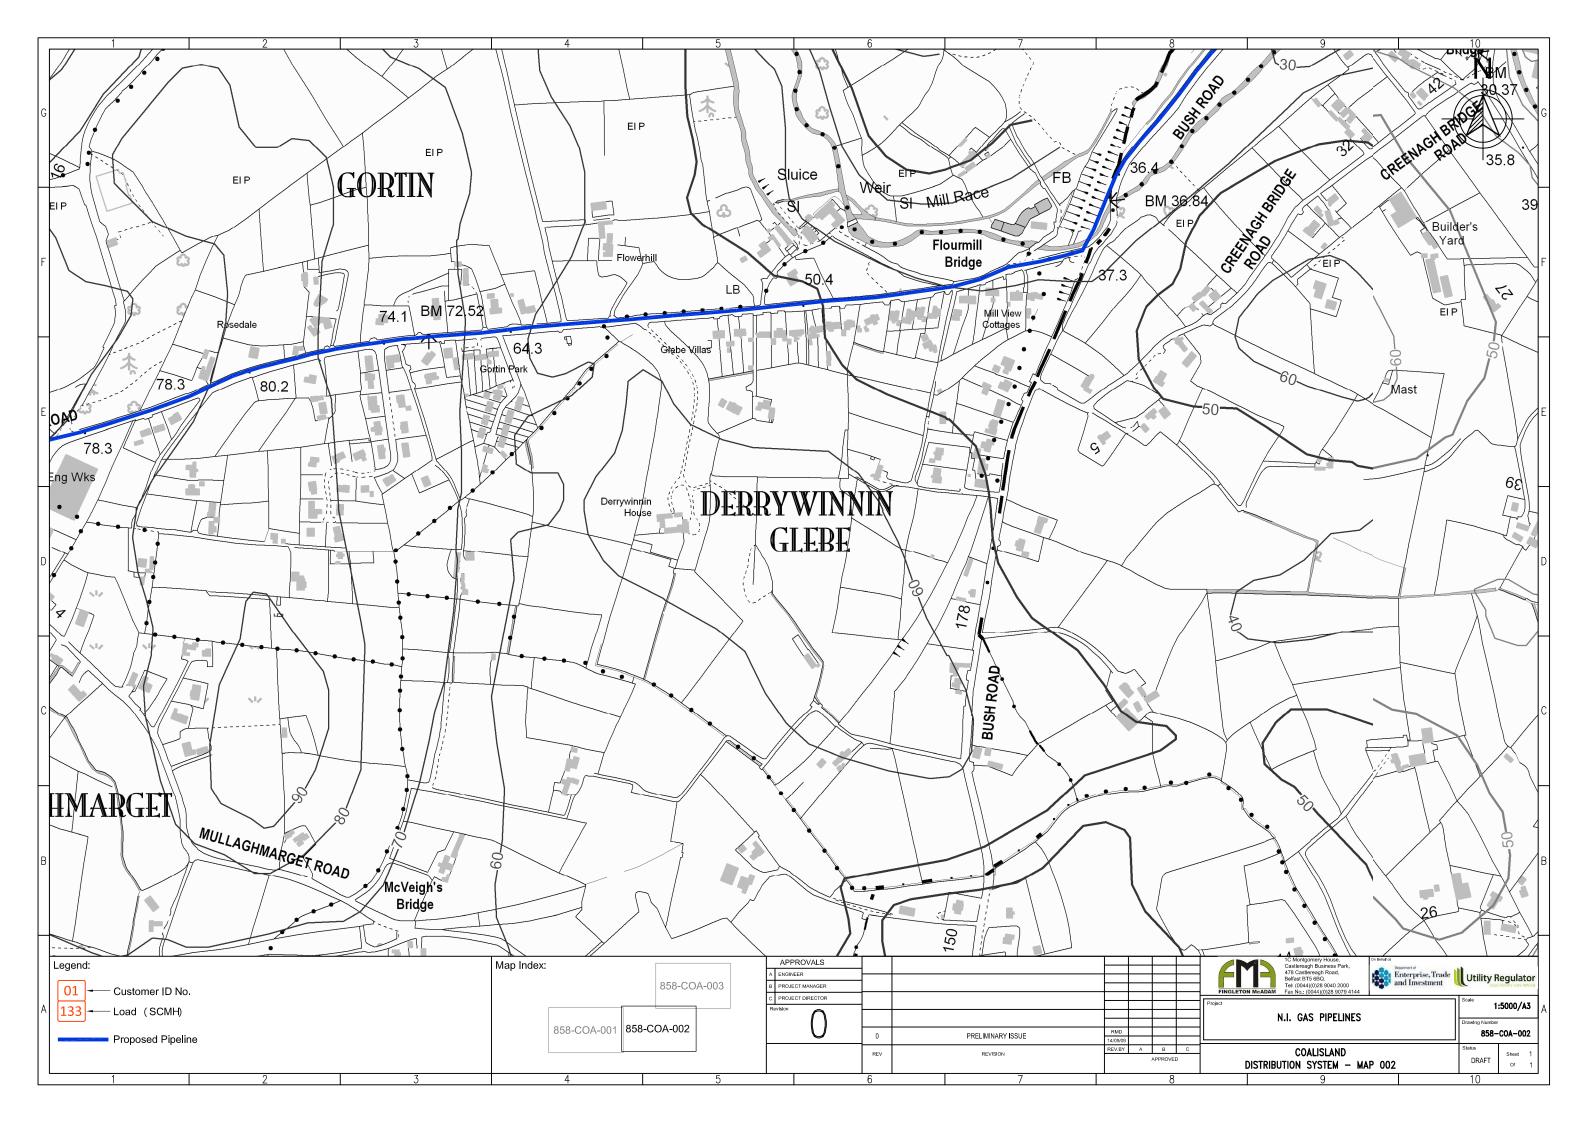

## COALISLAND Distribution System Maps SCALE - 1:5000

**DRAWING NO's: 858-COA-001 to 858-COA-003** 

1C Montgomery House, Castlereagh Business Park, 478 Castlereagh Road, Belfast, BT5 6BQ.

Tel: (0044)(0)28 9040 2000 Fax: (0044)(0)28 9079 4144