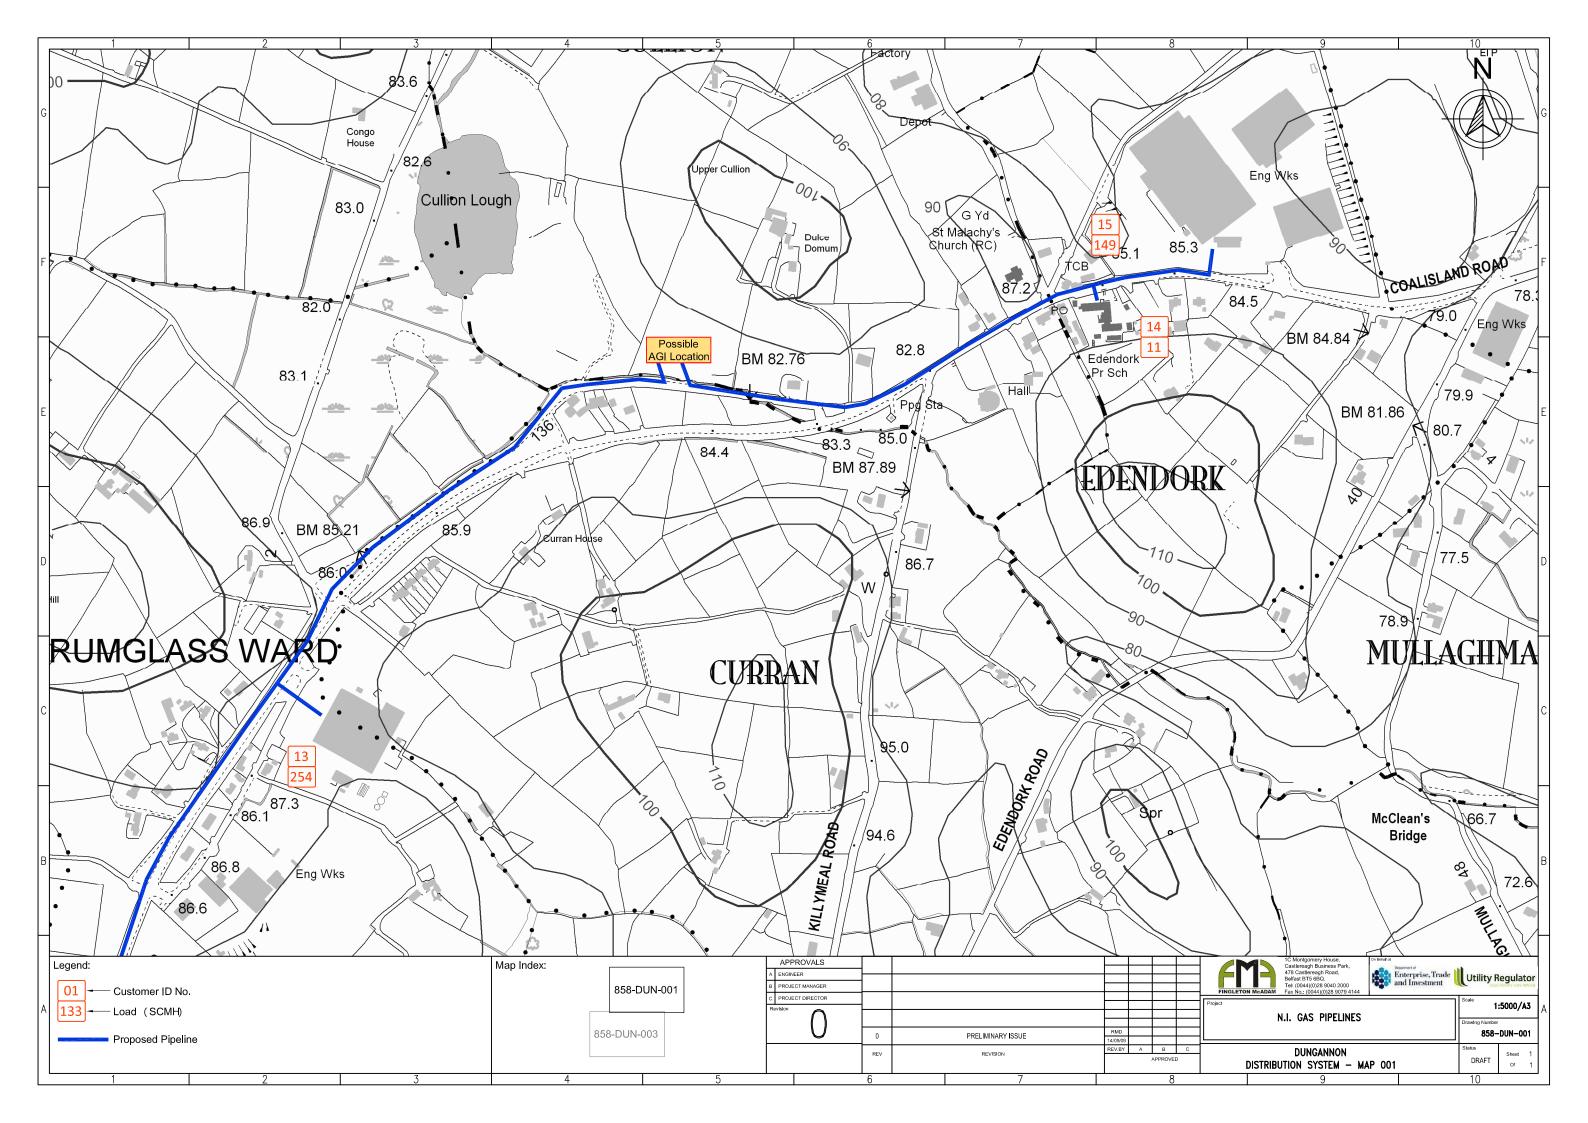

## DUNGANNON Distribution System Maps SCALE – 1:5000

**DRAWING NO's: 858-DUN-001 to 858-DUN-010** 

1C Montgomery House, Castlereagh Business Park, 478 Castlereagh Road, Belfast, BT5 6BQ.

Tel: (0044)(0)28 9040 2000 Fax: (0044)(0)28 9079 4144