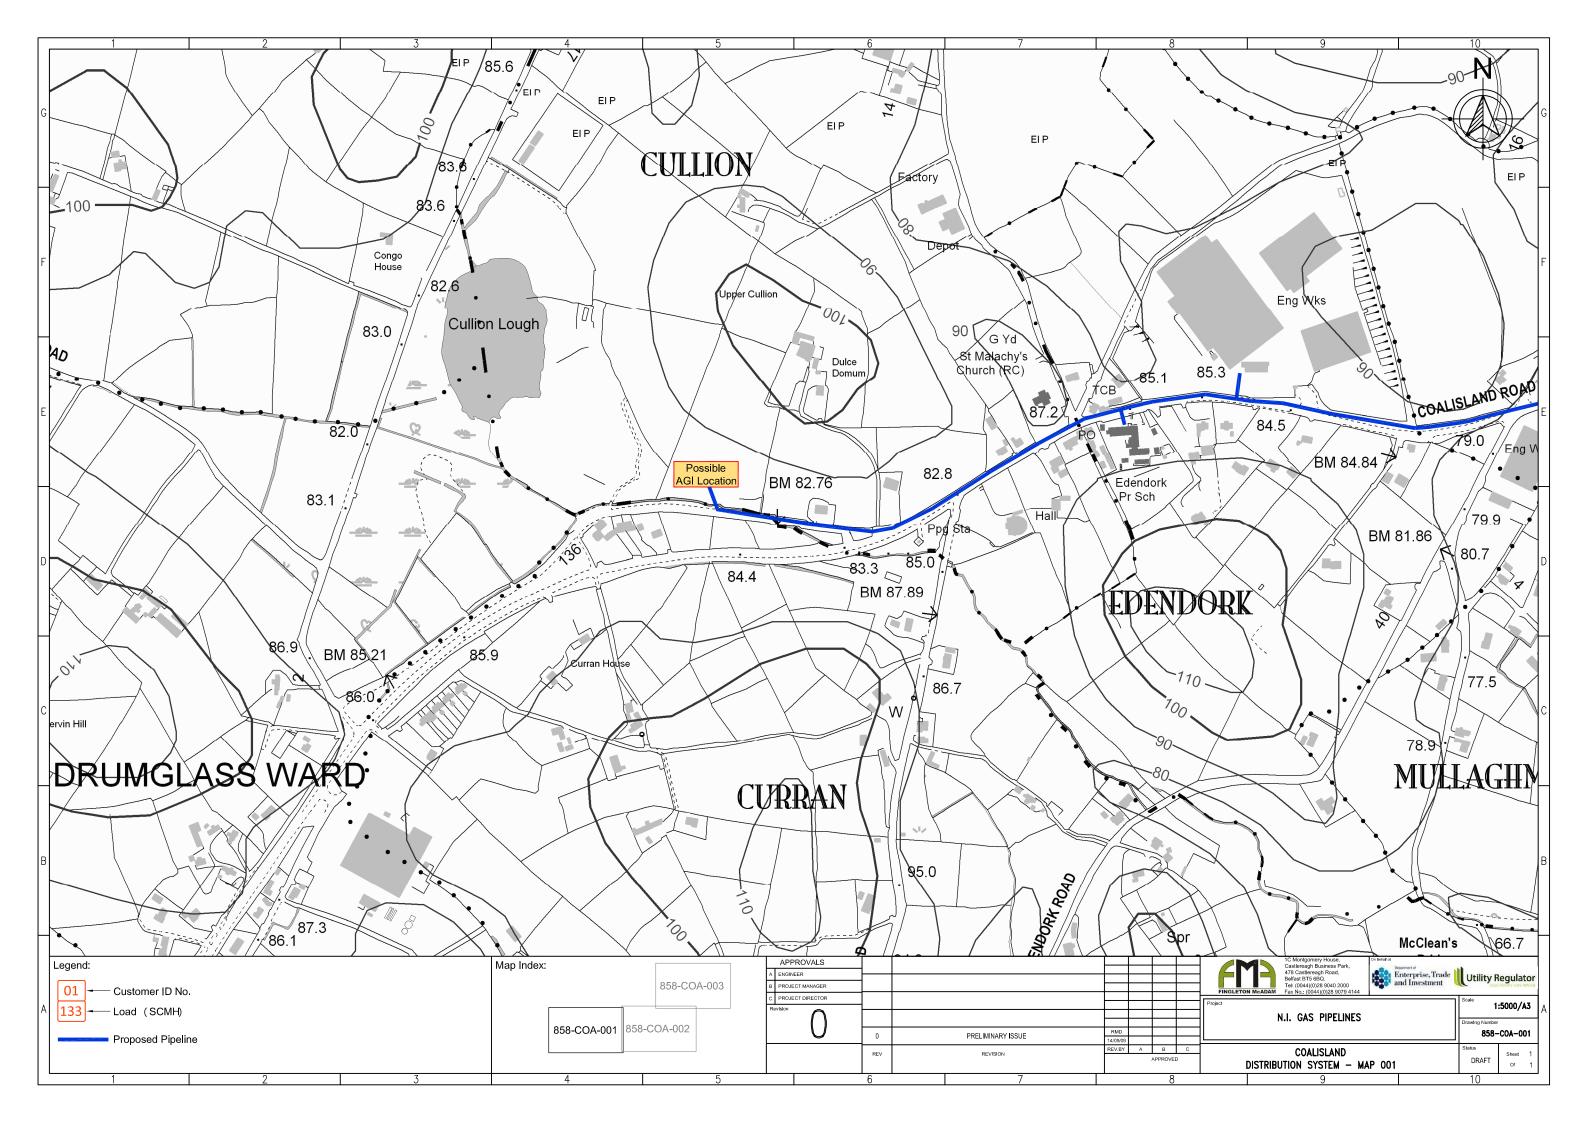

## COALISLAND Distribution System Maps SCALE - 1:5000

**DRAWING NO's: 858-COA-001 to 858-COA-003** 

1C Montgomery House, Castlereagh Business Park, 478 Castlereagh Road, Belfast, BT5 6BQ.

Tel: (0044)(0)28 9040 2000 Fax: (0044)(0)28 9079 4144