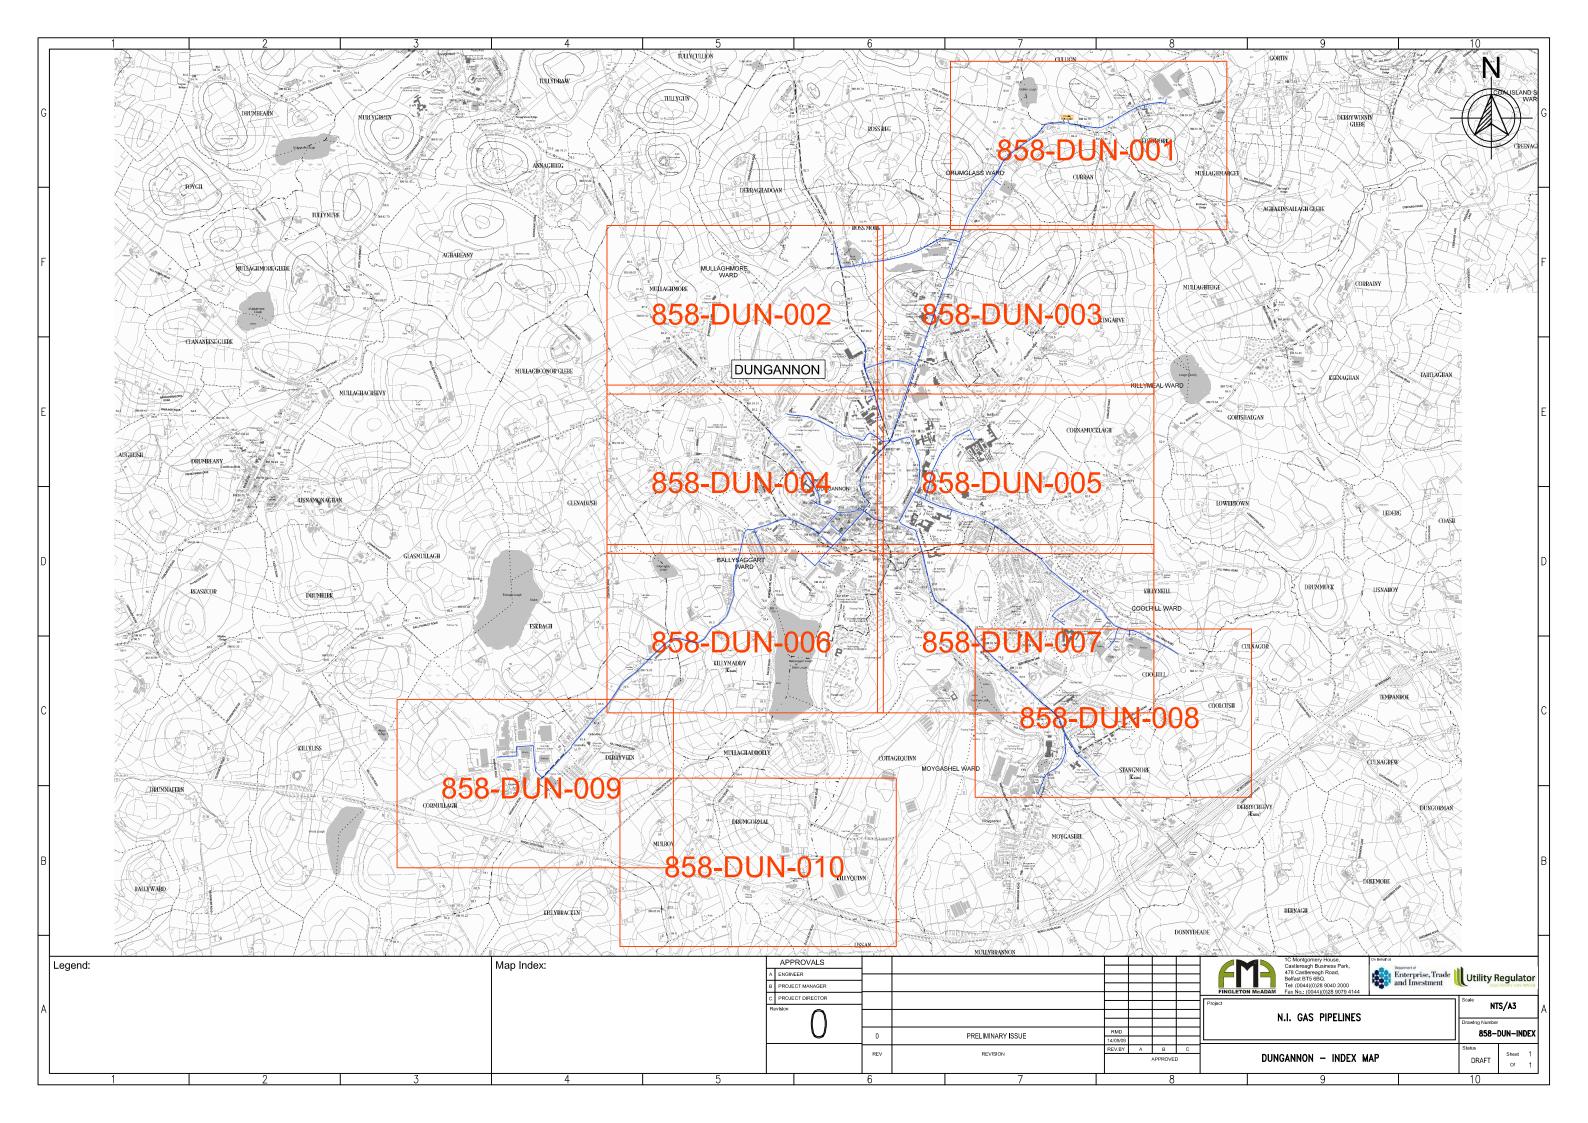

## DUNGANNON Distribution System Maps SCALE – 1:5000

**DRAWING NO's: 858-DUN-001 to 858-DUN-010** 

1C Montgomery House, Castlereagh Business Park, 478 Castlereagh Road, Belfast, BT5 6BQ.

Tel: (0044)(0)28 9040 2000 Fax: (0044)(0)28 9079 4144