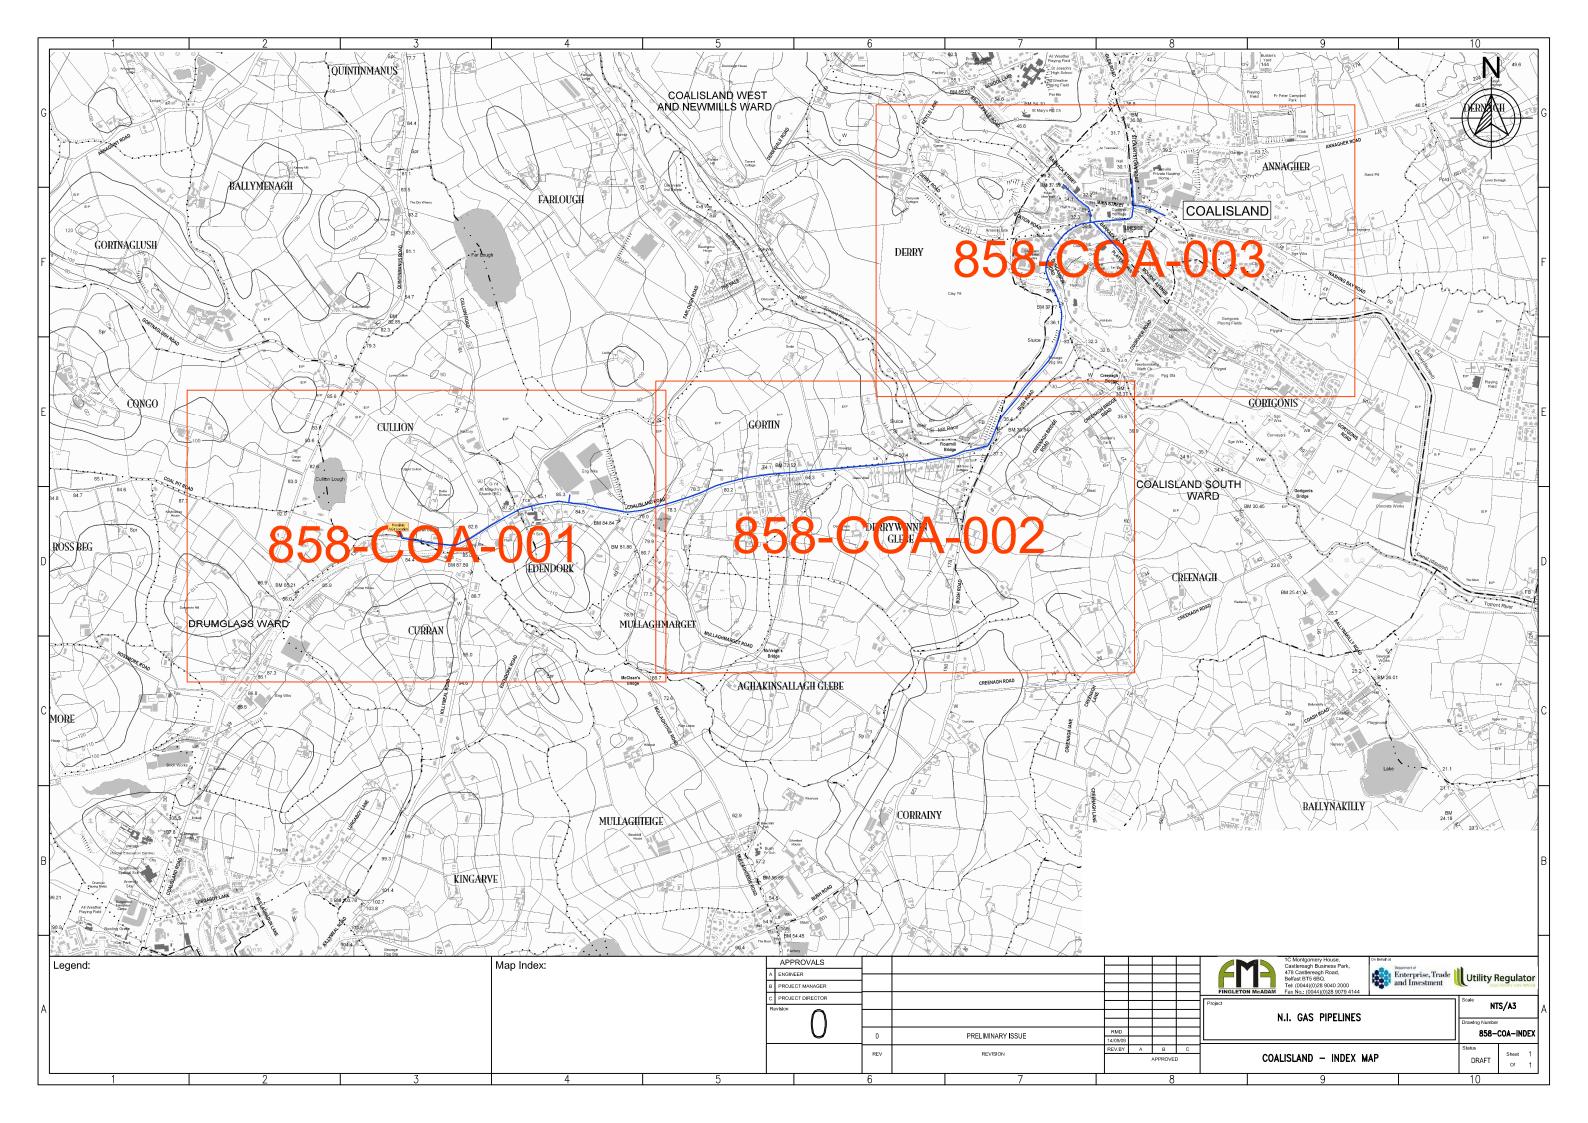

## COALISLAND Distribution System Maps SCALE - 1:5000

**DRAWING NO's: 858-COA-001 to 858-COA-003** 

1C Montgomery House, Castlereagh Business Park, 478 Castlereagh Road, Belfast, BT5 6BQ.

Tel: (0044)(0)28 9040 2000 Fax: (0044)(0)28 9079 4144