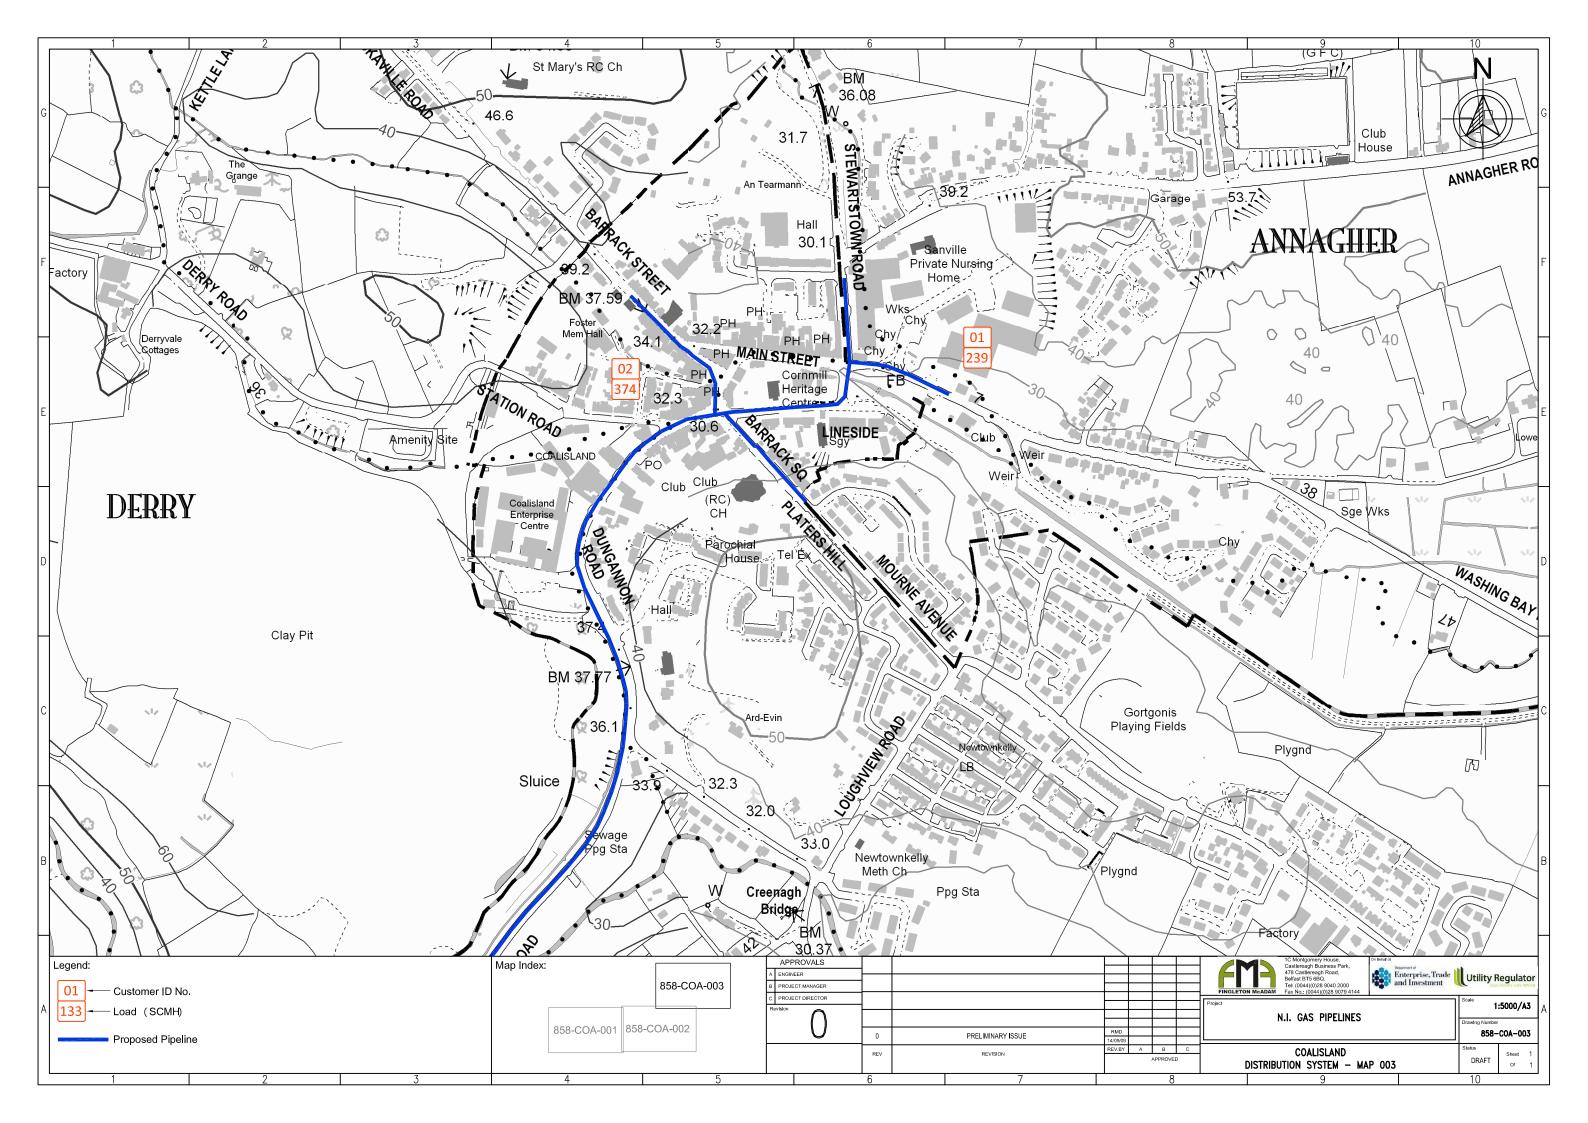

## COALISLAND Distribution System Maps SCALE - 1:5000

**DRAWING NO's: 858-COA-001 to 858-COA-003** 

1C Montgomery House, Castlereagh Business Park, 478 Castlereagh Road, Belfast, BT5 6BQ.

Tel: (0044)(0)28 9040 2000 Fax: (0044)(0)28 9079 4144