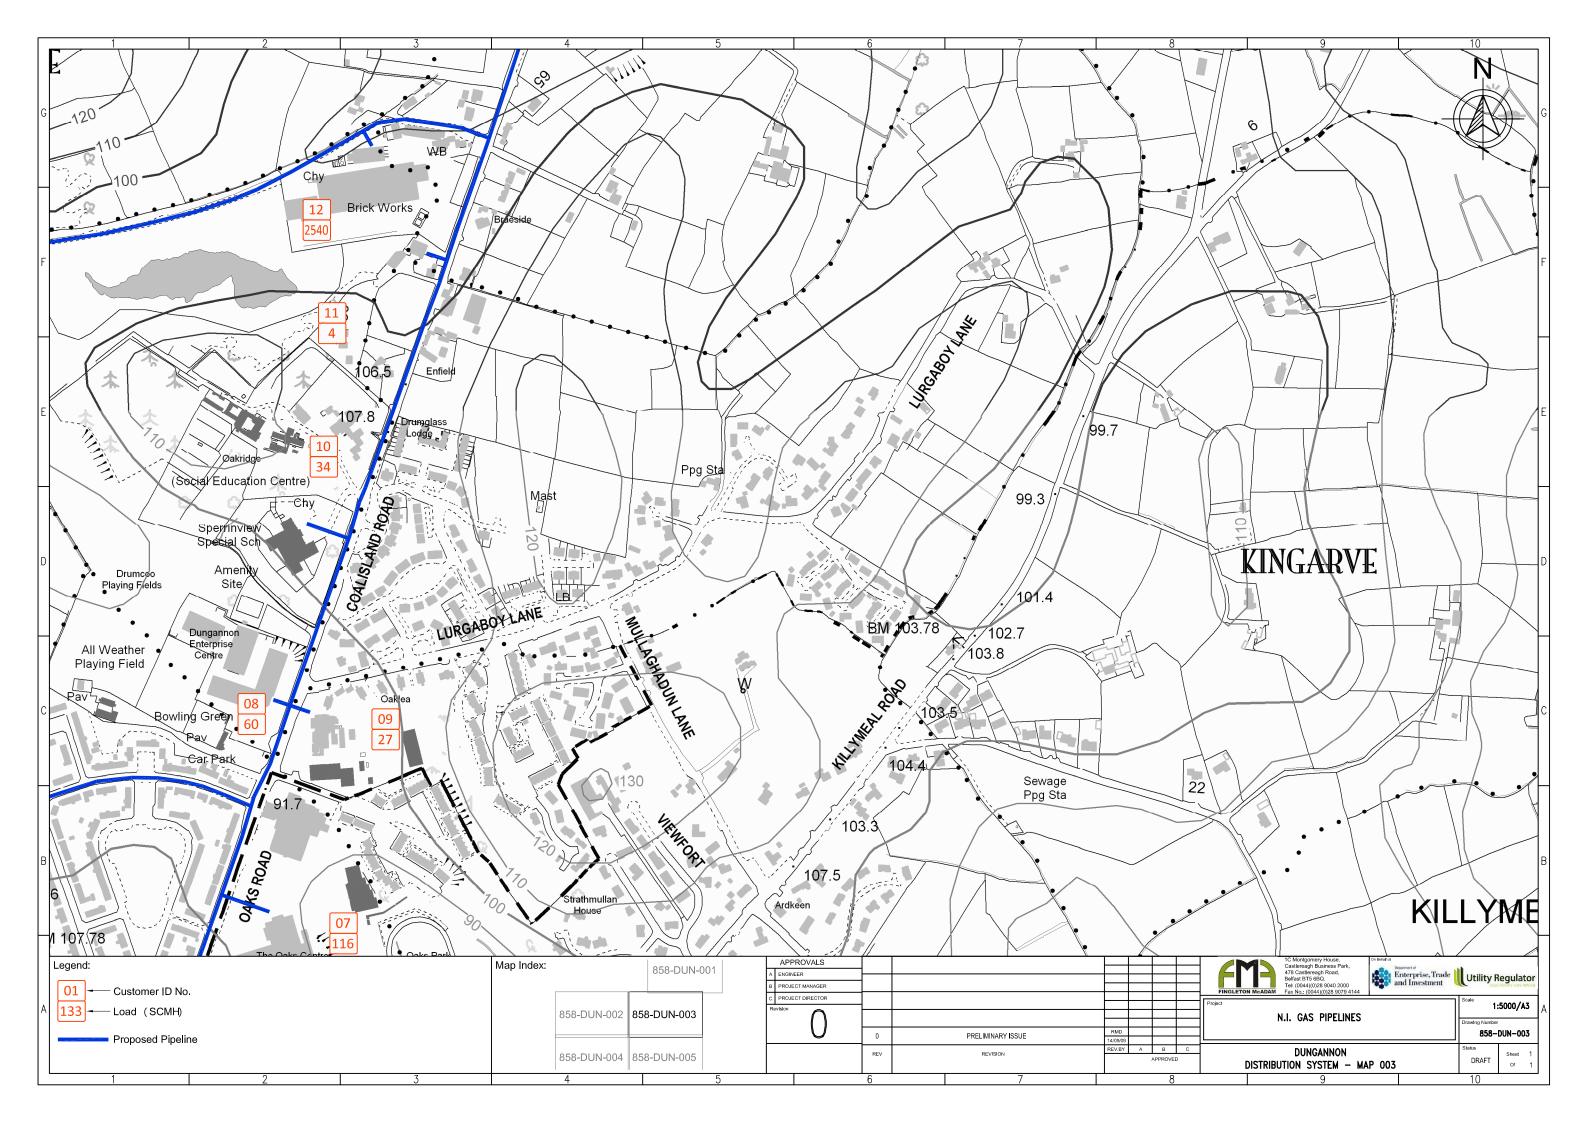

## DUNGANNON Distribution System Maps SCALE – 1:5000

**DRAWING NO's: 858-DUN-001 to 858-DUN-010** 

1C Montgomery House, Castlereagh Business Park, 478 Castlereagh Road, Belfast, BT5 6BQ.

Tel: (0044)(0)28 9040 2000 Fax: (0044)(0)28 9079 4144