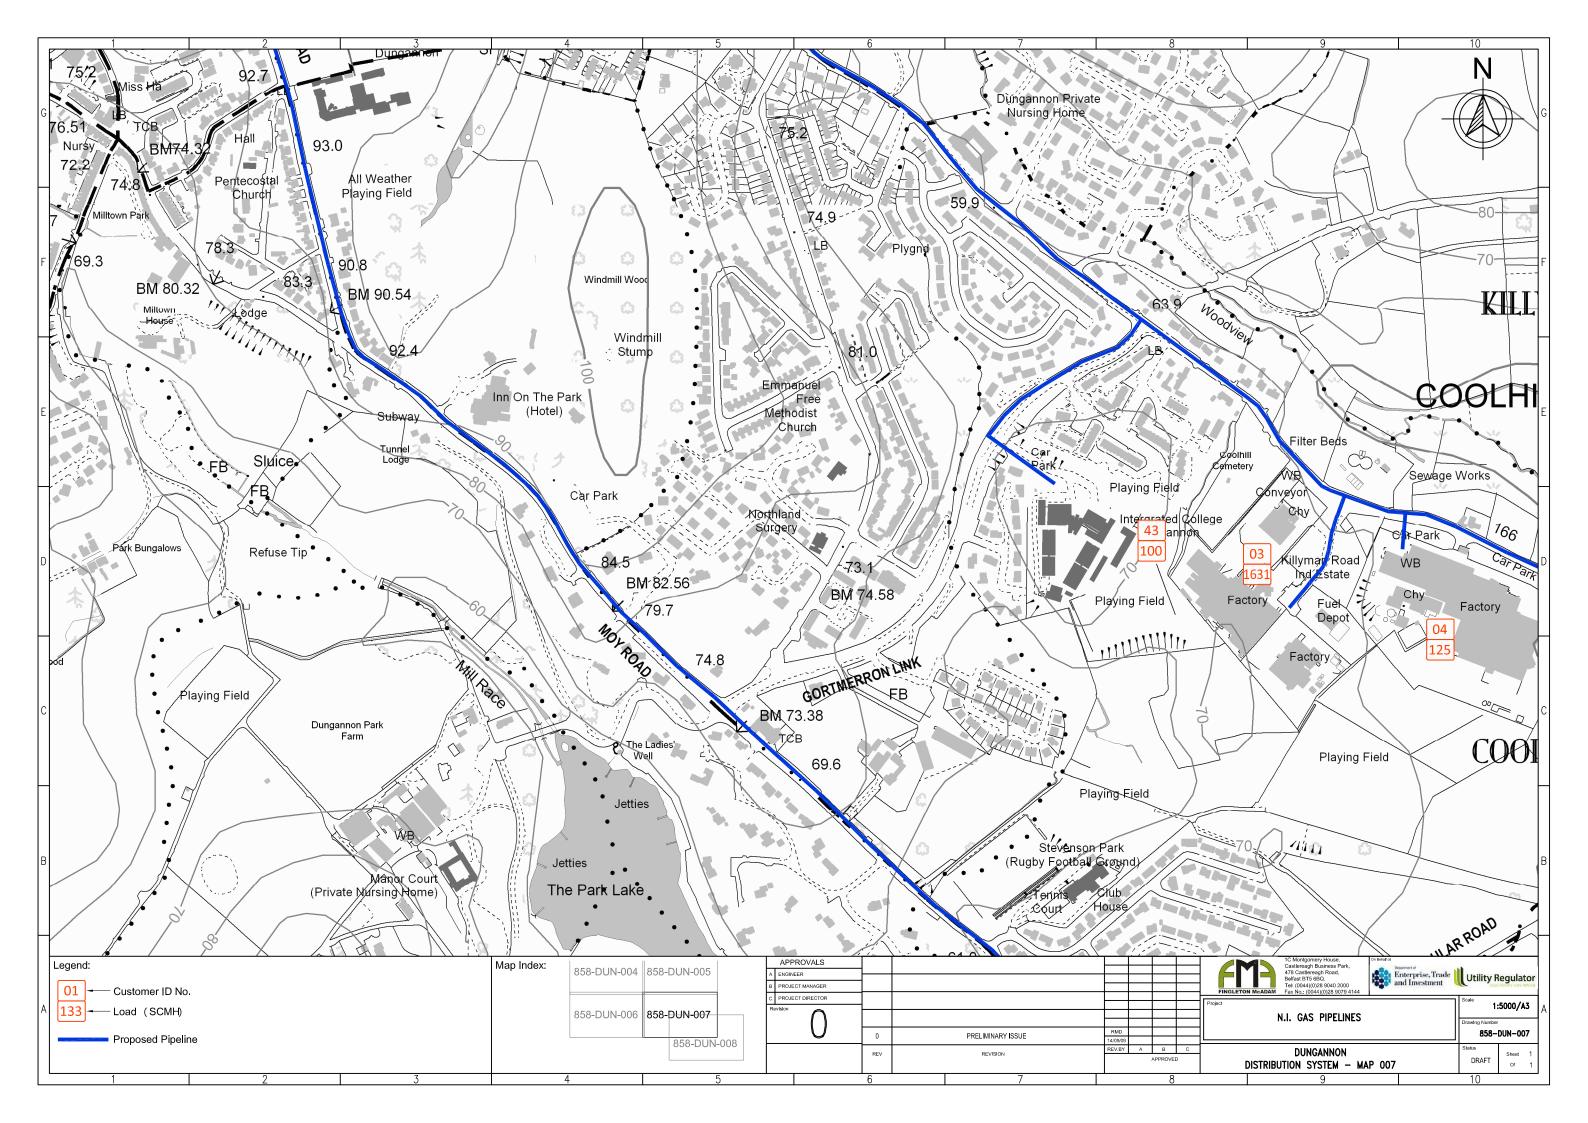

## DUNGANNON Distribution System Maps SCALE – 1:5000

**DRAWING NO's: 858-DUN-001 to 858-DUN-010** 

1C Montgomery House, Castlereagh Business Park, 478 Castlereagh Road, Belfast, BT5 6BQ.

Tel: (0044)(0)28 9040 2000 Fax: (0044)(0)28 9079 4144