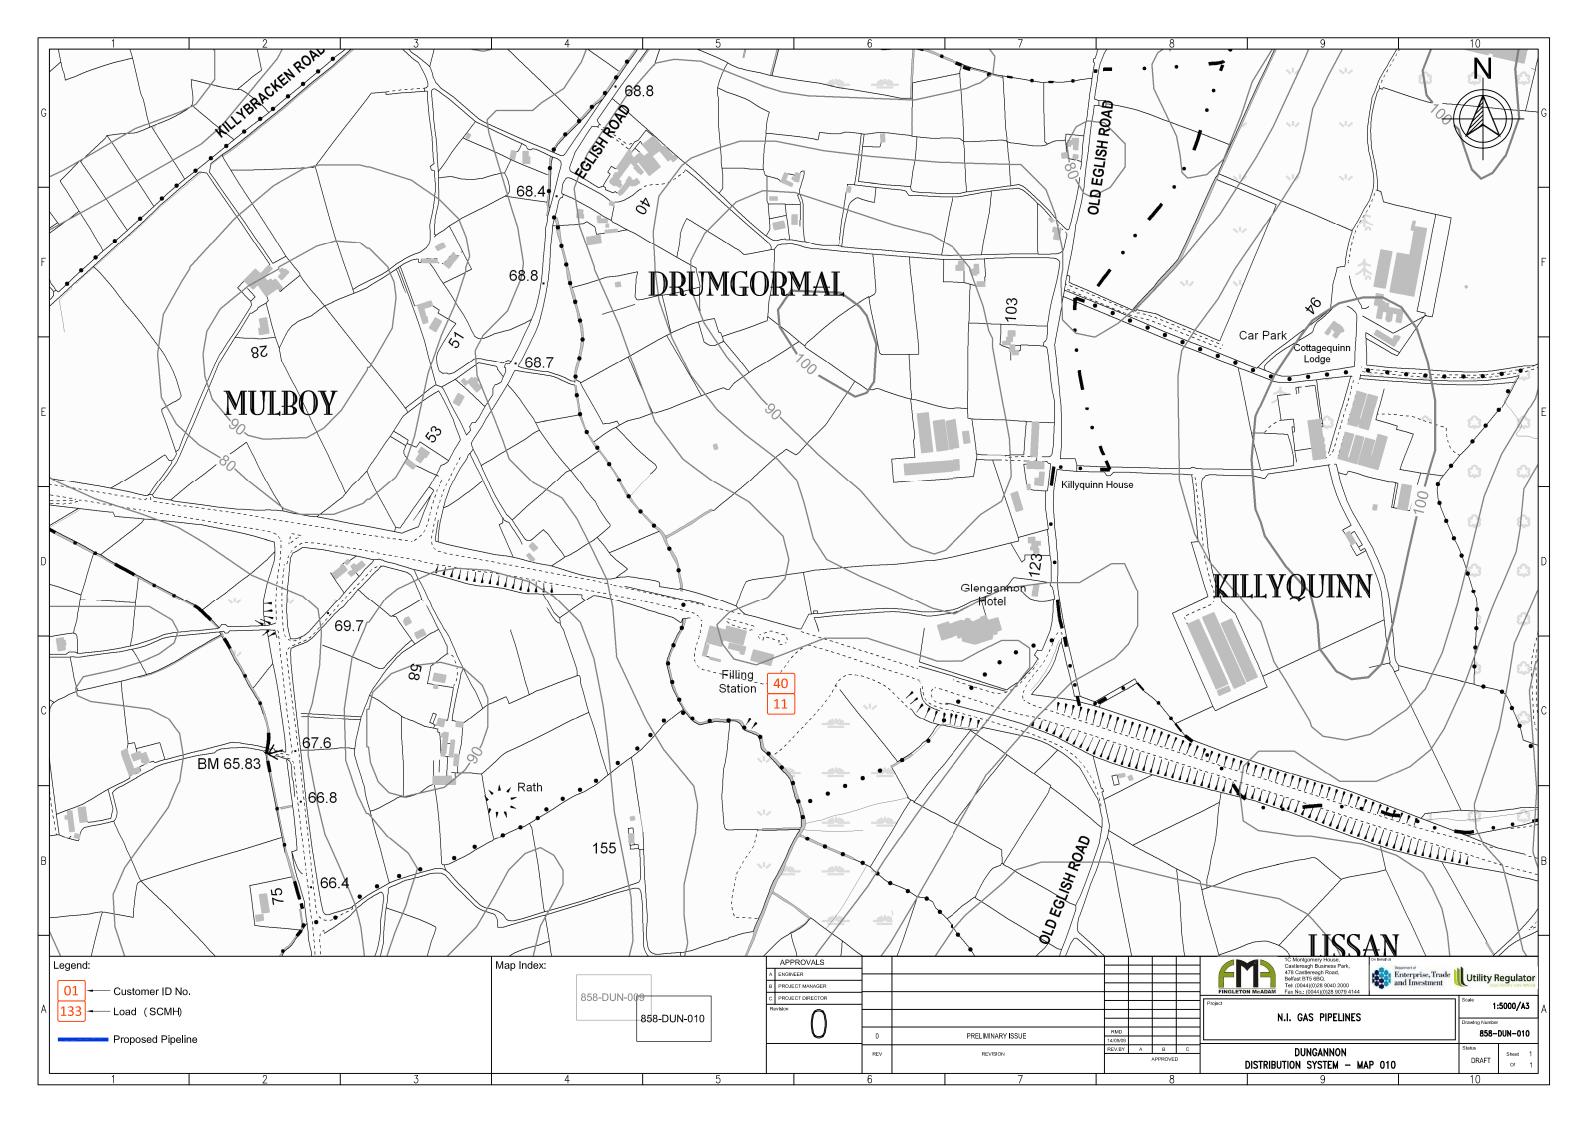

## DUNGANNON Distribution System Maps SCALE – 1:5000

**DRAWING NO's: 858-DUN-001 to 858-DUN-010** 

1C Montgomery House, Castlereagh Business Park, 478 Castlereagh Road, Belfast, BT5 6BQ.

Tel: (0044)(0)28 9040 2000 Fax: (0044)(0)28 9079 4144