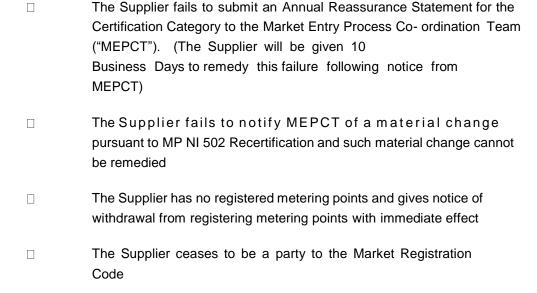

## 2.2 Removal Decision

Removal of Certification for a Certification Category occurs whenever one of the following events occurs:

☐ The Supply Licence of the Supplier is revoked

Version 1.0

The removal of Certification will have effect 10 Business Days after the date on which any of the above events occurs.

# 4. Procedural Steps

| No | Applicant                                                                                                                                                                                                                                                | MEPCT                                                                               | NIE                                                                         | AUTHORITY                                                            | Busi<br>ness<br>Days |
|----|----------------------------------------------------------------------------------------------------------------------------------------------------------------------------------------------------------------------------------------------------------|-------------------------------------------------------------------------------------|-----------------------------------------------------------------------------|----------------------------------------------------------------------|----------------------|
| 1. | EITHER Fails to provide an Annual Reassurance Statement in respect of a Certification Category within 10 Business Days of being asked to do so; or Ceases to be a party to the Market                                                                    |                                                                                     |                                                                             | EITHER  Removes the Supplier's Supply Licence and notifies the MEPCT |                      |
|    | Registration Code; or fails to notify MEPCT of material change as per MP NI 502 and such material change is not possible to be remedied; or Supplier has not registered metering points and gives notice of withdrawal from registering metering points. |                                                                                     |                                                                             |                                                                      |                      |
| 2. |                                                                                                                                                                                                                                                          | Remove Certification and notify the Supplier, NIAUR, NIE and SEMO of this decision. |                                                                             |                                                                      | 5                    |
| 3. | Receive notification of removal of Certification.                                                                                                                                                                                                        |                                                                                     | Update market data to give effect to the removal of Certification decision. |                                                                      | 5                    |
| 4. |                                                                                                                                                                                                                                                          | End of procedure                                                                    |                                                                             |                                                                      |                      |