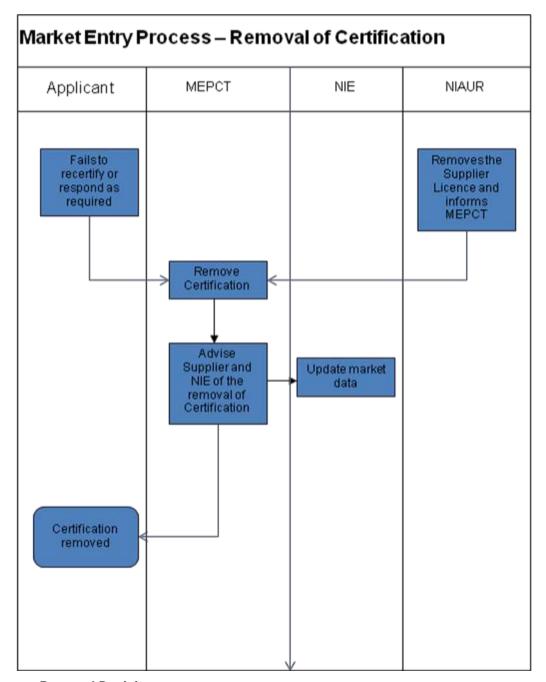

#### 2.1 Procedural Flow

The procedural flow for the removal of Certification for one or more Certification Categories is shown below:

## 2.2 Removal Decision

Removal of Certification for a Certification Category occurs whenever one of the following events occurs:

☐ The Supply Licence of the Supplier is revoked

Version 1.0

The removal of Certification will have effect 10 Business Days after the date on which any of the above events occurs.

#### 2.3.3 Notification of a Removal Decision

Where a Supplier's Certification is removed for any Certification Category, the MEPCT shall report such removal to NIAUR and to NIE and SEMO who will make appropriate amendments to data held on retail market systems.